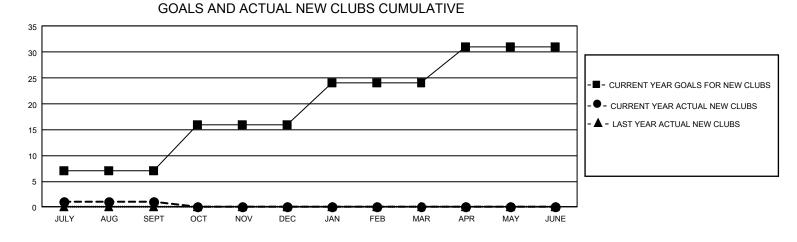

## GAT MONTHLY MEMBERSHIP PROGRESS REPORT

GMT Constitutional Area 1, Group J

REPORT DOES NOT INCLUDE CLUBS IN UNDISTRICTED AREAS.

| Clubs                 |               |           |               | Members               |                         |                         |                                                    |
|-----------------------|---------------|-----------|---------------|-----------------------|-------------------------|-------------------------|----------------------------------------------------|
| RESULTS FOR 2021-2022 |               |           |               | RESULTS FOR 2021-2022 |                         |                         |                                                    |
| QUARTER               | NEW CLUB GOAL | NEW CLUBS | DROPPED CLUBS | QUARTER               | MBER GROWTH NET<br>GOAL | MEMBER GROWTH<br>ACTUAL | DROPPED MEMBERS<br>ACTUAL (including<br>transfers) |
| JULY/AUG/SEPT         | - 21          | 1         | 10            | JULY/AUG/SEPT         | 241                     | 561                     | 629                                                |
| OCT/NOV/DEC           | 27            | 0         | 0             | OCT/NOV/DEC           | 297                     | 0                       | 0                                                  |
| JAN/FEB/MAR           | 24            | 0         | 0             | JAN/FEB/MAR           | 231                     | 0                       | 0                                                  |
| APR/MAY/JUNE          | 21            | 0         | 0             | APR/MAY/JUNE          | 287                     | 0                       | 0                                                  |