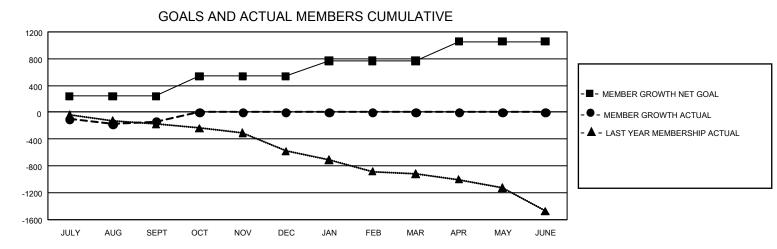

## GAT MONTHLY MEMBERSHIP PROGRESS REPORT

GMT Constitutional Area 1, Group J

REPORT DOES NOT INCLUDE CLUBS IN UNDISTRICTED AREAS.

| Clubs                 |               |           |               | Members               |                         |                         |                                                    |
|-----------------------|---------------|-----------|---------------|-----------------------|-------------------------|-------------------------|----------------------------------------------------|
| RESULTS FOR 2021-2022 |               |           |               | RESULTS FOR 2021-2022 |                         |                         |                                                    |
| QUARTER               | NEW CLUB GOAL | NEW CLUBS | DROPPED CLUBS | QUARTER               | MBER GROWTH NET<br>GOAL | MEMBER GROWTH<br>ACTUAL | DROPPED MEMBERS<br>ACTUAL (including<br>transfers) |
| JULY/AUG/SEPT         | - 21          | 1         | 10            | JULY/AUG/SEPT         | 241                     | 561                     | 629                                                |
| OCT/NOV/DEC           | 27            | 0         | 0             | OCT/NOV/DEC           | 297                     | 0                       | 0                                                  |
| JAN/FEB/MAR           | 24            | 0         | 0             | JAN/FEB/MAR           | 231                     | 0                       | 0                                                  |
| APR/MAY/JUNE          | 21            | 0         | 0             | APR/MAY/JUNE          | 287                     | 0                       | 0                                                  |